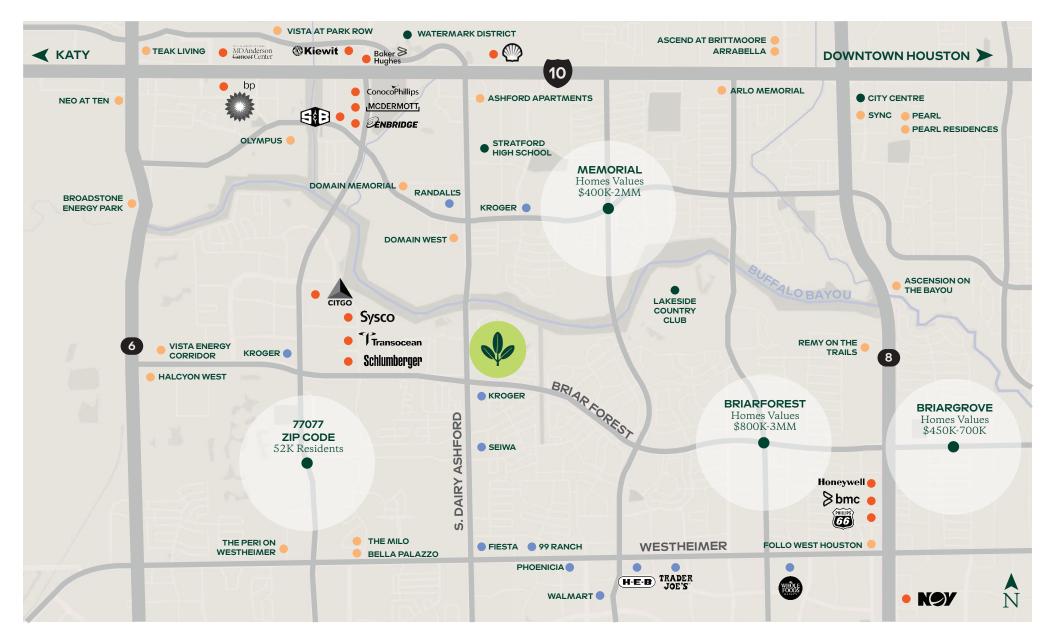

## LOCATION

ASHFORD YARD IS CENTRALLY LOCATED AT A HIGH TRAFFIC INTERSECTION AND SURROUNDED BY SINGLE AND MULTI-FAMILY RESIDENTIAL.

- MAJOR EMPLOYERS
- POINTS-OF-INTEREST
- CLASS-A APARTMENTS
- GROCERY RETAILERS