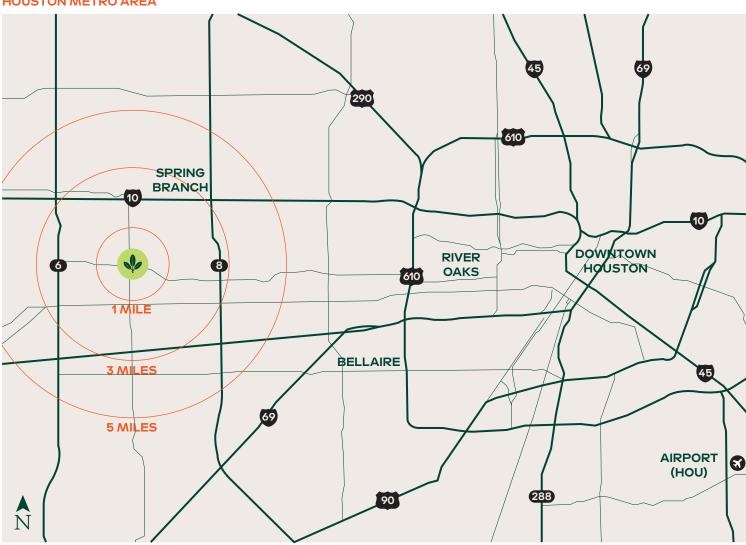

TRADE AREA

### IN THE HEART OF DESIRABLE **WEST HOUSTON**

Densely populated and located within the Energy Corridor submarket, the area is home to some of the world's largest companies.

60%

**OF RESIDENTS WITHIN 3** MILES HAVE AT LEAST A **BACHELOR'S DEGREE** 

25%

OF HOUSEHOLDS WITHIN 3 **MILES HAVE INCOMES GREATER THAN \$150,000** 



| DEMOGRAPHICS         | 1 MILE    | 3 MILES   | 5 MILES   |
|----------------------|-----------|-----------|-----------|
| 2022 Est. Population | 20,694    | 158,190   | 354,652   |
| 2022 Est. Households | 9,800     | 71,812    | 146,414   |
| Avg. HH Income       | \$121,949 | \$122,521 | \$110,987 |
| Total Businesses     | 1,404     | 11,791    | 25,833    |
| Total Employees      | 13,457    | 114,496   | 274,236   |

### **HOUSTON METRO AREA**



## LOCATION

ASHFORD YARD IS CENTRALLY LOCATED AT A HIGH TRAFFIC INTERSECTION AND SURROUNDED BY SINGLE AND MULTI-FAMILY RESIDENTIAL.

- MAJOR EMPLOYERS
- POINTS-OF-INTEREST
- CLASS-A APARTMENTS
- GROCERY RETAILERS



## THE SITE



- > 12.7 ACRE MIXED-USE DEVELOPMENT
- ▶ 90,000+ SF EXPERIENTIAL RETAIL, OFFICE, & RESTAURANTS
- > 950+ CONVENIENT PARKING SPACES
- > 350-UNIT LUXURY APARTMENTS











# AN AUTHENTIC PLACE TO CONNECT, REJUVENATE, & ENJOY







# WHERE DAILY LIFE HARMONIZES WITH LEISURE & RELAXATION













# A PLACE TO GATHER THAT FEELS LIKE HOME







# AN ALL-DAY COMMUNITY HUB

Ashford Yard's diverse range of amenities ensure there's something for everyone from sunrise to sunset.













>6:30 AM

Yoga in the Yard

> 7:30 AM

Grab a coffee, then off to work >