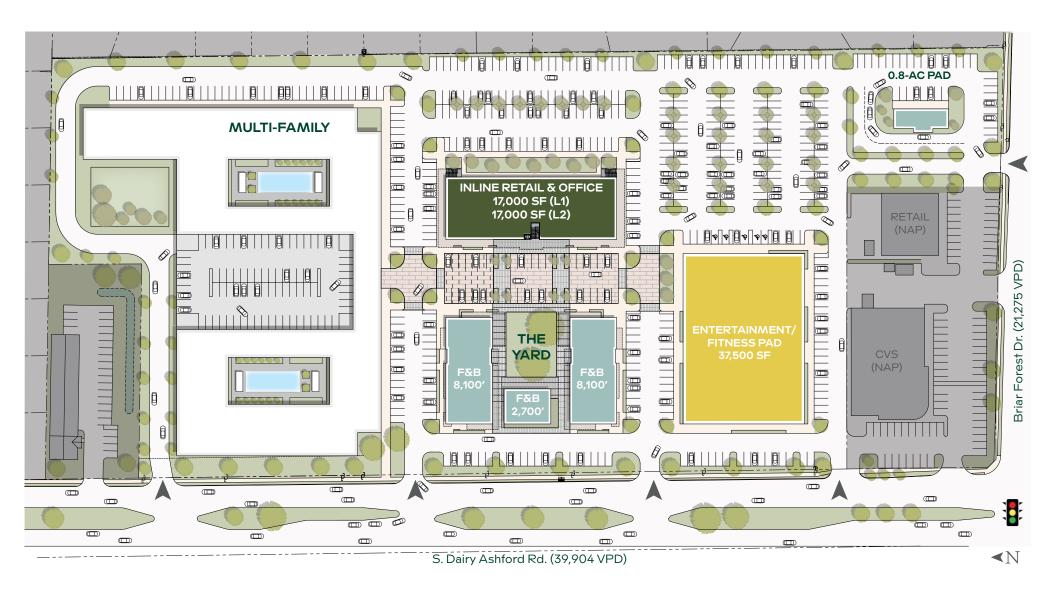

## THE SITE

- > 12.7 ACRE MIXED-USE DEVELOPMENT
- ▶ 90,000+ SF EXPERIENTIAL RETAIL, OFFICE, & RESTAURANTS
- > 950+ CONVENIENT PARKING SPACES
- > 350-UNIT LUXURY APARTMENTS